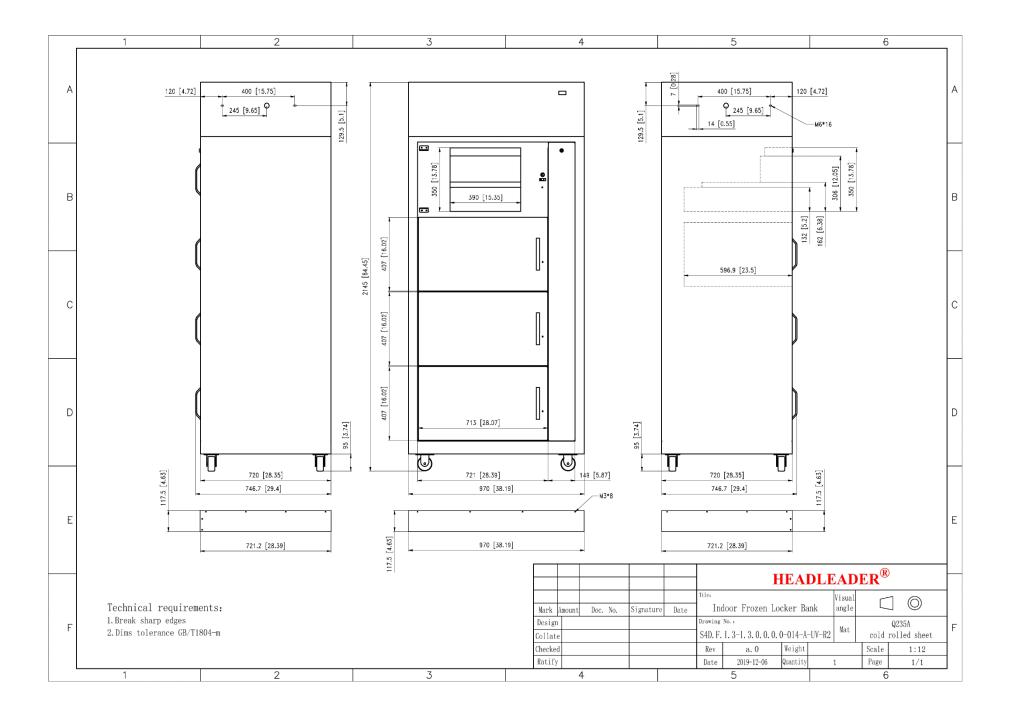

## 4-Doors Frozen Locker

Headleader Frozen Locker provides temporary storage for groceries that requires to be kept under 0°C With air-cooling structure, the temperature would be more even and performance would be better without easy frosting. Patented electric lock can close the door automatically with cooperation with door closer. There will be light and audio notification to effectively avoid cold air leaking. RS-485 temperature controller realizes remote temperature management.