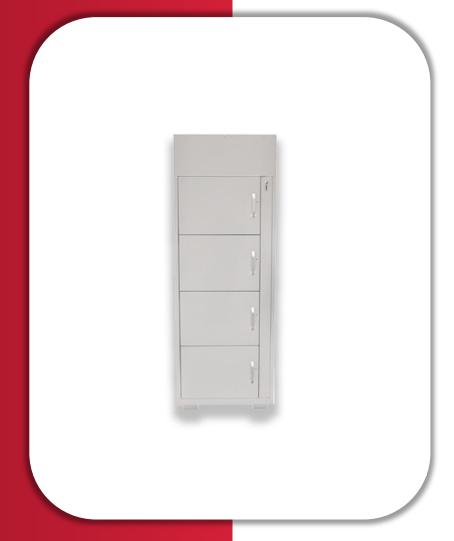

## 4-Doors Frozen Locker

Headleader Frozen Locker provides temporary storage for groceries that requires to be kept under 0°C With air-cooling structure, the temperature would be more even and performance would be better without easy frosting. Patented electric lock can close the door automatically with cooperation with door closer. There will be light and audio notification to effectively avoid cold air leaking. RS-485 temperature controller realizes remote temperature management.